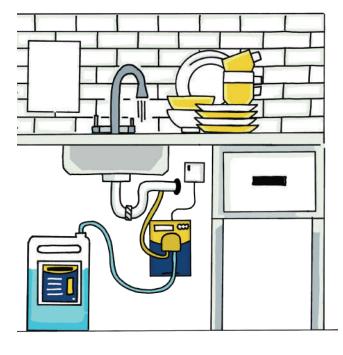

DEGRADES FATS, OILS, GREASE AND OTHER KITCHEN WASTE.

Lemonator solves the drainage problems caused by grease in commercial kitchens, problems can no longer be solved by pouring harsh caustic chemicals or acids down the drain which is dangerous for the user and the environment and detrimental to internal and external drains.